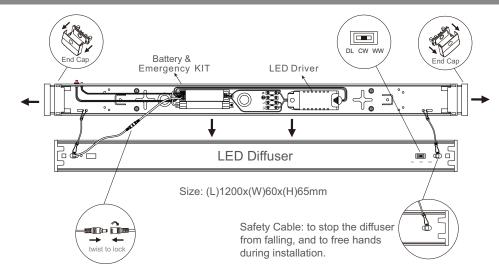

#### Wiring Diagream

## **Installation Instructions**

Step 1:

Turn off the power supply, slide the end caps, remove the LED diffuser part from the base housing

Step 2: Mount the fitting onto ceiling with wall plugs and screws

**Surface Mounted** 

Step 2: Secure the mounting bracket to the steel cable

**Suspended Mounted** 

Step 3: Wire the cable into the terminal block through the cable entry hole Insert connector between the base and diffuser; Assemble the diffuser back to the base and also the two caps.