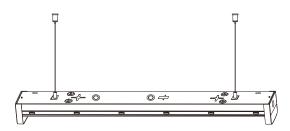

**Surface Mounted** 

Step 2: Secure the mounting bracket to the steel cable

**Suspended Mounted** 

Step 3: Wire the cable into the terminal block through the cable entry hole Insert connector between the base and diffuser; Assemble the diffuser back to the base and also the two caps.