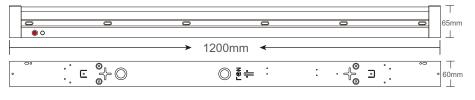

### **Technical Specifications**

| Model No.                |                  | AU02-BAT18W2FXX-ME3.5W                                      | AU02-BAT50W5FXX-ME3.5W |                  |  |  |  |  |
|--------------------------|------------------|-------------------------------------------------------------|------------------------|------------------|--|--|--|--|
| Dimension(mm)            |                  | 600*60*65                                                   | 1200*60*65             | 1500*60*65       |  |  |  |  |
| Cutout(mm)               |                  | /                                                           | /                      | /                |  |  |  |  |
| Wattage(w)               | Running Ordinary | 18W                                                         | 36W                    | 50W              |  |  |  |  |
| vvallage(w)              | Emergency Mode   | 3.5W run 3 hours                                            | 3.5W run 3 hours       | 3.5W run 3 hours |  |  |  |  |
| Input Voltage(v)         |                  | AC220~240V                                                  |                        |                  |  |  |  |  |
| Light Source             |                  | SMD2835                                                     |                        |                  |  |  |  |  |
| SDCM                     |                  | <6                                                          |                        |                  |  |  |  |  |
| CCT(V)                   | 1 CCT            | 2700K/3000K/4000K/5000K/5700K/6500K                         |                        |                  |  |  |  |  |
| CCT(K)                   | 3 CCT            | 3000K-4000K-5000K or 3000K-4000K-5700K or 4000K-5000K-5700K |                        |                  |  |  |  |  |
| Luminious Flux (lm)±5%   |                  | 1890-2070                                                   | 3780-4140              | 5250-5750        |  |  |  |  |
| CRI                      |                  | >80Ra                                                       |                        |                  |  |  |  |  |
| Beam Angle(°)            |                  | 120°                                                        |                        |                  |  |  |  |  |
| Dimming option           |                  | Available                                                   |                        |                  |  |  |  |  |
| Sensor option            |                  | Available                                                   |                        |                  |  |  |  |  |
| Emergency Kits           |                  | Maintained Emergency                                        |                        |                  |  |  |  |  |
| Battery                  |                  | LiFePO4                                                     |                        |                  |  |  |  |  |
| Protection Class         |                  | Class I                                                     |                        |                  |  |  |  |  |
| Degree of protection(IP) |                  | IP20                                                        |                        |                  |  |  |  |  |
| Impact Resistance(IK)    |                  | IK08                                                        |                        |                  |  |  |  |  |
|                          | Base             | Iron                                                        |                        |                  |  |  |  |  |
| Material                 | Heatsink         | PC                                                          |                        |                  |  |  |  |  |
|                          | Diffuser         | PC                                                          |                        |                  |  |  |  |  |
| L70                      |                  | >54000Hrs                                                   |                        |                  |  |  |  |  |
| Glow Wire Test(°C)       |                  | 650℃                                                        |                        |                  |  |  |  |  |
| Operation Temp.(°C)      |                  | -20~ 45℃                                                    |                        |                  |  |  |  |  |
| Installation             |                  | Surface Mounted / Suspended                                 |                        |                  |  |  |  |  |
| Certificates             |                  | CE, Rohs, SAA & C-tick                                      |                        |                  |  |  |  |  |
| Warranty                 |                  | 3 Years                                                     |                        |                  |  |  |  |  |