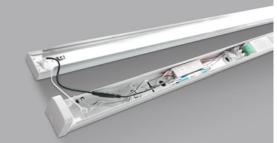

## **Installation Instructions**

Step 1:

Turn off the power supply, slide the end caps, remove the LED diffuser part from the base housing

Step 2: Mount the fitting onto ceiling with wall plugs and screws

**Surface Mounted** 

Step 2: Secure the mounting bracket to the steel cable

**Suspended Mounted** 

Step 3: Wire the cable into the terminal block through the cable entry hole Insert connector between the base and diffuser; Assemble the diffuser back to the base and also the two caps.

Step 4: Turn on the power supply to ensure the luminaire is working properly.

| Packing List (each inner box) |        |  |  |  |
|-------------------------------|--------|--|--|--|
| LED Batten                    | 1piece |  |  |  |
| Screw                         | 4pcs   |  |  |  |
| Wall Plug                     | 4pcs   |  |  |  |