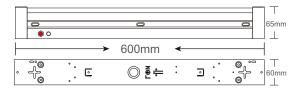

### **Technical Specifications**

| Model No.                |                  | AU02-BAT18W2FXX-ME3.5W                                      | AU02-BAT50W5FXX-ME3.5W |                  |  |  |  |  |
|--------------------------|------------------|-------------------------------------------------------------|------------------------|------------------|--|--|--|--|
| Dimension(mm)            |                  | 600*60*65                                                   | 1200*60*65             | 1500*60*65       |  |  |  |  |
| Cutout(mm)               |                  | /                                                           | /                      | /                |  |  |  |  |
| Wattage(w)               | Running Ordinary | 18W                                                         | 36W                    | 50W              |  |  |  |  |
| vvallage(w)              | Emergency Mode   | 3.5W run 3 hours                                            | 3.5W run 3 hours       | 3.5W run 3 hours |  |  |  |  |
| Input Voltage(v)         |                  | AC220~240V                                                  |                        |                  |  |  |  |  |
| Light Source             |                  | SMD2835                                                     |                        |                  |  |  |  |  |
| SDCM                     |                  | <6                                                          |                        |                  |  |  |  |  |
| CCT(V)                   | 1 CCT            | 2700K/3000K/4000K/5000K/5700K/6500K                         |                        |                  |  |  |  |  |
| CCT(K)                   | 3 CCT            | 3000K-4000K-5000K or 3000K-4000K-5700K or 4000K-5000K-5700K |                        |                  |  |  |  |  |
| Luminious Flux (lm)±5%   |                  | 1890-2070                                                   | 3780-4140              | 5250-5750        |  |  |  |  |
| CRI                      |                  | >80Ra                                                       |                        |                  |  |  |  |  |
| Beam Angle(°)            |                  | 120°                                                        |                        |                  |  |  |  |  |
| Dimming option           |                  | Available                                                   |                        |                  |  |  |  |  |
| Sensor option            |                  | Available                                                   |                        |                  |  |  |  |  |
| Emergency Kits           |                  | Maintained Emergency                                        |                        |                  |  |  |  |  |
| Battery                  |                  | LiFePO4                                                     |                        |                  |  |  |  |  |
| Protection Class         |                  | Class I                                                     |                        |                  |  |  |  |  |
| Degree of protection(IP) |                  | IP20                                                        |                        |                  |  |  |  |  |
| Impact Resistance(IK)    |                  | IK08                                                        |                        |                  |  |  |  |  |
|                          | Base             | Iron                                                        |                        |                  |  |  |  |  |
| Material                 | Heatsink         | PC                                                          |                        |                  |  |  |  |  |
|                          | Diffuser         | PC                                                          |                        |                  |  |  |  |  |
| L70                      |                  | >54000Hrs                                                   |                        |                  |  |  |  |  |
| Glow Wire Test(°C)       |                  | 650℃                                                        |                        |                  |  |  |  |  |
| Operation Temp.(°C)      |                  | -20~ 45℃                                                    |                        |                  |  |  |  |  |
| Installation             |                  | Surface Mounted / Suspended                                 |                        |                  |  |  |  |  |
| Certificates             |                  | CE, Rohs, SAA & C-tick                                      |                        |                  |  |  |  |  |
| Warranty                 |                  | 3 Years                                                     |                        |                  |  |  |  |  |