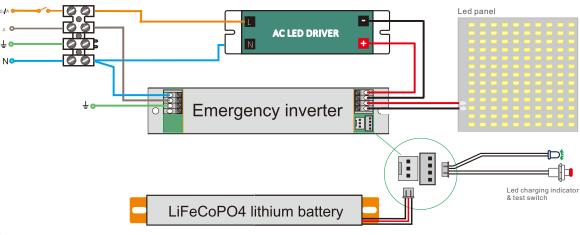

#### Wiring Diagream

#### **Testing**

When luminaire is permanently connected to mains supply, allow the luminaire to fully charge for 24 hours. Conduct following tests once the battery has fully charged:

#### Test 1

A commissioning discharge test must be carried out once the luminaire is connected to mains supply.

The emergency luminaire must remain illuminated for at least 2 hours after disconnection from the mains power.

NOTE: The luminaire works on standard power when connected to mains supply and switches to 3.5W power during. emergency mode operation.

#### Test 2:

Subsequent tests, performed every 6 months, require the luminaire to successfully operate in emergency mode for 90mins. NOTE: A record shall be maintained of all the discharge tests performed on site at all times.