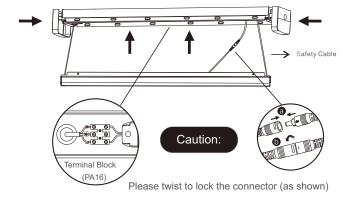

**Surface Mounted** 

Step 2: Secure the mounting bracket to the steel cable

**Suspended Mounted** 

Step 3: Wire the cable into the terminal block through the cable entry hole Insert connector between the base and diffuser; Assemble the diffuser back to the base and also the two caps.