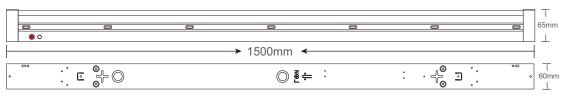

### **Technical Specifications**

| Model No.                |                  | AU02-BAT18W2FXX-ME3.5W                                      | AU02-BAT50W5FXX-ME3.5W |                  |  |  |  |  |
|--------------------------|------------------|-------------------------------------------------------------|------------------------|------------------|--|--|--|--|
| Dimension(mm)            |                  | 600*60*65                                                   | 1200*60*65             | 1500*60*65       |  |  |  |  |
| Cutout(mm)               |                  | /                                                           | /                      | /                |  |  |  |  |
| Wattage(w)               | Running Ordinary | 18W                                                         | 36W                    | 50W              |  |  |  |  |
| vvallage(w)              | Emergency Mode   | 3.5W run 3 hours                                            | 3.5W run 3 hours       | 3.5W run 3 hours |  |  |  |  |
| Input Voltage(v)         |                  | AC220~240V                                                  |                        |                  |  |  |  |  |
| Light Source             |                  | SMD2835                                                     |                        |                  |  |  |  |  |
| SDCM                     |                  | <6                                                          |                        |                  |  |  |  |  |
| CCT(V)                   | 1 CCT            | 2700K/3000K/4000K/5000K/5700K/6500K                         |                        |                  |  |  |  |  |
| CCT(K)                   | 3 CCT            | 3000K-4000K-5000K or 3000K-4000K-5700K or 4000K-5000K-5700K |                        |                  |  |  |  |  |
| Luminious Flux (lm)±5%   |                  | 1890-2070                                                   | 3780-4140              | 5250-5750        |  |  |  |  |
| CRI                      |                  | >80Ra                                                       |                        |                  |  |  |  |  |
| Beam Angle(°)            |                  | 120°                                                        |                        |                  |  |  |  |  |
| Dimming option           |                  | Available                                                   |                        |                  |  |  |  |  |
| Sensor option            |                  | Available                                                   |                        |                  |  |  |  |  |
| Emergency Kits           |                  | Maintained Emergency                                        |                        |                  |  |  |  |  |
| Battery                  |                  | LiFePO4                                                     |                        |                  |  |  |  |  |
| Protection Class         |                  | Class I                                                     |                        |                  |  |  |  |  |
| Degree of protection(IP) |                  | IP20                                                        |                        |                  |  |  |  |  |
| Impact Resistance(IK)    |                  | IK08                                                        |                        |                  |  |  |  |  |
|                          | Base             | Iron                                                        |                        |                  |  |  |  |  |
| Material                 | Heatsink         | PC                                                          |                        |                  |  |  |  |  |
|                          | Diffuser         | PC                                                          |                        |                  |  |  |  |  |
| L70                      |                  | >54000Hrs                                                   |                        |                  |  |  |  |  |
| Glow Wire Test(°C)       |                  | 650℃                                                        |                        |                  |  |  |  |  |
| Operation Temp.(°C)      |                  | -20~ 45℃                                                    |                        |                  |  |  |  |  |
| Installation             |                  | Surface Mounted / Suspended                                 |                        |                  |  |  |  |  |
| Certificates             |                  | CE, Rohs, SAA & C-tick                                      |                        |                  |  |  |  |  |
| Warranty                 |                  | 3 Years                                                     |                        |                  |  |  |  |  |