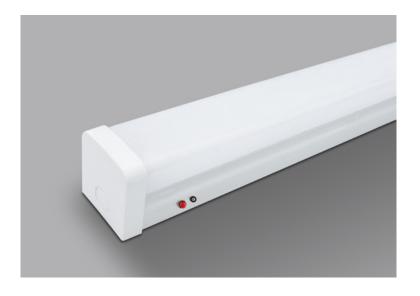

## **Maintained Emergency LED Batten**

#### **General Features:**

- Wire from back or two ends, with big entry hole;
- Big Terminal Block or Quick play & plug connector, easy installation
- LED Replaceable board, very even light distribution
- Suspension strap attached to the lamp & base part, makes installation easier
- Can be Surface Mounted or Suspended
- Can be linked one to another, end by end, without gap
- CE, Rohs, SAA, C-tick & AS/NZ 2293.3 Approved
- LiFePO4 Battery adopted, 3.5W run 3 hours
- 3 years warranty for whole lamp