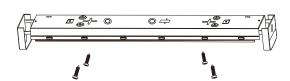

## **Installation Instructions**

Step 1:

Turn off the power supply, slide the end caps, remove the LED diffuser part from the base housing

Step 2: Mount the fitting onto ceiling with wall plugs and screws

Step 4: Turn on the power supply to ensure the luminaire is working properly.

| Packing List (each inner box) |        |  |  |  |
|-------------------------------|--------|--|--|--|
| LED Batten                    | 1piece |  |  |  |
| Screw                         | 4pcs   |  |  |  |
| Wall Plug                     | 4pcs   |  |  |  |