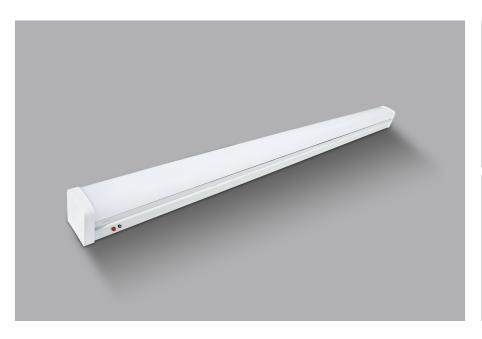

## **Maintained Emergency LED Batten**

## AU02-BAT Series

 Web.: www.ledofchina.com
 Tel.: +86-0755-27436304
 Fax: +86-0755-28435889

Address.: 6th Floor, No.2 East Area, Shangxue Ind. Park, Bantian, Longgang District, Shenzhen China

#### **General Features:**

- Wire from back or two ends, with big entry hole;
- Big Terminal Block or Quick play & plug connector, easy installation
- LED Replaceable board, very even light distribution
- Suspension strap attached to the lamp & base part, makes installation easier
- Can be Surface Mounted or Suspended
- Can be linked one to another, end by end, without gap
- CE, Rohs, SAA, C-tick & AS/NZ 2293.3 Approved
- LiFePO4 Battery adopted, 3.5W run 3 hours
- 3 years warranty for whole lamp