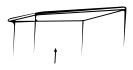

### **LED Panel Light Installation Instruction**

1.suspending

1.A.Fix the anchor into target place on the ceiling B.Fix the installation mount on the ceiling with plastic anchor

2. Hang the panel to ceiling with suspended installation kits

3. Adjust the length of steel wire. Connect the power supply

2.recessed into ceiling

1.remove ceiling plaster slab

3.fix the panel light into right place

4.stabilize the panel

3.surface mount

1.fix the bracket of panel light on the ceiling