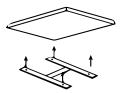

### **LED Panel Light Installation Instruction**

1.suspending

1.A.Fix the anchor into target place on the ceiling B.Fix the installation mount on the ceiling with plastic anchor

2. Hang the panel to ceiling with suspended installation kits

3. Adjust the length of steel wire. Connect the power supply

2.recessed into ceiling

1.remove ceiling plaster slab

3.fix the panel light into right place

4.stabilize the panel

3.surface mount

1.fix the bracket of panel light on the ceiling