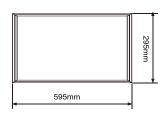

### **Technical Specifications**

| Model N            | lo.      | AU02-PL3030<br>-10W                                       | AU02-PL6030<br>-12W | AU02-PL6030<br>-18W | AU02-PL6060<br>-25W | AU02-PL6060<br>-30W | AU02-PL6060<br>-40W | AU02-PL12030<br>-25W | AU02-PL12030<br>-30W | AU02-PL12030<br>-40W | AU02-PL12060<br>-60W |
|--------------------|----------|-----------------------------------------------------------|---------------------|---------------------|---------------------|---------------------|---------------------|----------------------|----------------------|----------------------|----------------------|
| Dimension(mm)      |          | 295*295*35                                                | 595*295*35          | 595*295*35          | 595*595*35          | 595*595*35          | 595*595*35          | 1195*295*35          | 1195*295*35          | 1195*295*35          | 1195*595*35          |
| Wattage(w)         |          | 10W                                                       | 12W                 | 18W                 | 25W                 | 30W                 | 40W                 | 25W                  | 30W                  | 40W                  | 60W                  |
| Input Voltage(v)   |          | AC200~240V                                                |                     |                     |                     |                     |                     |                      |                      |                      |                      |
| Light Source       |          | SMD2835                                                   |                     |                     |                     |                     |                     |                      |                      |                      |                      |
| CCT(K)             |          | 2700K/3000K/4000K/5000K/5700K/6500K                       |                     |                     |                     |                     |                     |                      |                      |                      |                      |
| Lumen (lm)±5%      |          | 1000                                                      | 1200                | 1800                | 2750                | 3300                | 4400                | 2750                 | 3300                 | 4400                 | 6600                 |
| CRI                |          | >80Ra                                                     |                     |                     |                     |                     |                     |                      |                      |                      |                      |
| Beam Angle(°)      |          | 120°                                                      |                     |                     |                     |                     |                     |                      |                      |                      |                      |
| Driver option      |          | Non dimming / Triac Dimming / 1-10v dimming/ Dali dimming |                     |                     |                     |                     |                     |                      |                      |                      |                      |
| Protection Class   |          | Class II                                                  |                     |                     |                     |                     |                     |                      |                      |                      |                      |
| IP Rating          |          | IP20                                                      |                     |                     |                     |                     |                     |                      |                      |                      |                      |
| Material           | Frame    | Aluminum                                                  |                     |                     |                     |                     |                     |                      |                      |                      |                      |
| Material           | Diffuser | PS                                                        |                     |                     |                     |                     |                     |                      |                      |                      |                      |
| Base               |          | Iron                                                      |                     |                     |                     |                     |                     |                      |                      |                      |                      |
| Trim Colour        |          | White/Silver                                              |                     |                     |                     |                     |                     |                      |                      |                      |                      |
| L70                |          | >54000Hrs                                                 |                     |                     |                     |                     |                     |                      |                      |                      |                      |
| Operation Temp.(℃) |          | -20~ 45°C                                                 |                     |                     |                     |                     |                     |                      |                      |                      |                      |
| Installation       |          | Recessed/Pendant/Surface Mount                            |                     |                     |                     |                     |                     |                      |                      |                      |                      |
| Certificates       |          | CE, Rohs, SAA & C-tick                                    |                     |                     |                     |                     |                     |                      |                      |                      |                      |
| Warranty           |          | 3 Years                                                   |                     |                     |                     |                     |                     |                      |                      |                      |                      |