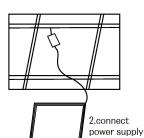

3. Adjust the length of steel wire. Connect the power supply

2.recessed into ceiling

1.remove ceiling plaster slab

3.fix the panel light into right place

4.stabilize the panel

3.surface mount

1.fix the bracket of panel light on the ceiling

2.install hanging fixtures on the panel light

3.install the led panel light on the bracket

4.connect the power cord and then it can be used