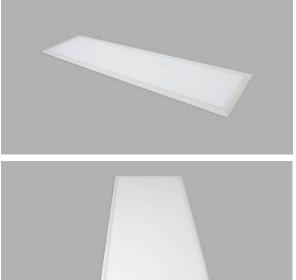

#### **General Features:**

- High efficiency LED chips, >80Ra,100-110lm/w
- Back-lit light, no dark area,no yellowing, uniform lighting
- Ultra-thin slim design,35mm thickness
- High Quality Aluminum frame, high transmittance diffuser
- Low maintenance cost, Light shell
- SAA CE approved reliable driver
- Triac Dimming,1-10V Dimming & Dali Dimming available if require
- Can be Surface Mount/Recessed Mount/Pendant Mount
- 3 years warranty

### **Technical Specifications**

| Model N            | lo.      | AU02-PL3030<br>-10W                                       | AU02-PL6030<br>-12W | AU02-PL6030<br>-18W | AU02-PL6060<br>-25W | AU02-PL6060<br>-30W | AU02-PL6060<br>-40W | AU02-PL12030<br>-25W | AU02-PL12030<br>-30W | AU02-PL12030<br>-40W | AU02-PL12060<br>-60W |
|--------------------|----------|-----------------------------------------------------------|---------------------|---------------------|---------------------|---------------------|---------------------|----------------------|----------------------|----------------------|----------------------|
| Dimension(mm)      |          | 295*295*35                                                | 595*295*35          | 595*295*35          | 595*595*35          | 595*595*35          | 595*595*35          | 1195*295*35          | 1195*295*35          | 1195*295*35          | 1195*595*35          |
| Wattage(w)         |          | 10W                                                       | 12W                 | 18W                 | 25W                 | 30W                 | 40W                 | 25W                  | 30W                  | 40W                  | 60W                  |
| Input Voltage(v)   |          | AC200~240V                                                |                     |                     |                     |                     |                     |                      |                      |                      |                      |
| Light Source       |          | SMD2835                                                   |                     |                     |                     |                     |                     |                      |                      |                      |                      |
| CCT(K)             |          | 2700K/3000K/4000K/5000K/5700K/6500K                       |                     |                     |                     |                     |                     |                      |                      |                      |                      |
| Lumen (lm)±5%      |          | 1000                                                      | 1200                | 1800                | 2750                | 3300                | 4400                | 2750                 | 3300                 | 4400                 | 6600                 |
| CRI                |          | >80Ra                                                     |                     |                     |                     |                     |                     |                      |                      |                      |                      |
| Beam Angle(°)      |          | 120°                                                      |                     |                     |                     |                     |                     |                      |                      |                      |                      |
| Driver option      |          | Non dimming / Triac Dimming / 1-10v dimming/ Dali dimming |                     |                     |                     |                     |                     |                      |                      |                      |                      |
| Protection Class   |          | Class II                                                  |                     |                     |                     |                     |                     |                      |                      |                      |                      |
| IP Rating          |          | IP20                                                      |                     |                     |                     |                     |                     |                      |                      |                      |                      |
| Material           | Frame    | Aluminum                                                  |                     |                     |                     |                     |                     |                      |                      |                      |                      |
| Material           | Diffuser | PS                                                        |                     |                     |                     |                     |                     |                      |                      |                      |                      |
| Base               |          | Iron                                                      |                     |                     |                     |                     |                     |                      |                      |                      |                      |
| Trim Colour        |          | White/Silver                                              |                     |                     |                     |                     |                     |                      |                      |                      |                      |
| L70                |          | >54000Hrs                                                 |                     |                     |                     |                     |                     |                      |                      |                      |                      |
| Operation Temp.(℃) |          | -20~ 45°C                                                 |                     |                     |                     |                     |                     |                      |                      |                      |                      |
| Installation       |          | Recessed/Pendant/Surface Mount                            |                     |                     |                     |                     |                     |                      |                      |                      |                      |
| Certificates       |          | CE, Rohs, SAA & C-tick                                    |                     |                     |                     |                     |                     |                      |                      |                      |                      |
| Warranty           |          | 3 Years                                                   |                     |                     |                     |                     |                     |                      |                      |                      |                      |