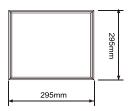

### **Technical Specifications**

| Model N            | lo.      | AU02-PL3030<br>-10W                                       | AU02-PL6030<br>-12W | AU02-PL6030<br>-18W | AU02-PL6060<br>-25W | AU02-PL6060<br>-30W | AU02-PL6060<br>-40W | AU02-PL12030<br>-25W | AU02-PL12030<br>-30W | AU02-PL12030<br>-40W | AU02-PL12060<br>-60W |
|--------------------|----------|-----------------------------------------------------------|---------------------|---------------------|---------------------|---------------------|---------------------|----------------------|----------------------|----------------------|----------------------|
| Dimension(mm)      |          | 295*295*35                                                | 595*295*35          | 595*295*35          | 595*595*35          | 595*595*35          | 595*595*35          | 1195*295*35          | 1195*295*35          | 1195*295*35          | 1195*595*35          |
| Wattage(w)         |          | 10W                                                       | 12W                 | 18W                 | 25W                 | 30W                 | 40W                 | 25W                  | 30W                  | 40W                  | 60W                  |
| Input Voltage(v)   |          | AC200~240V                                                |                     |                     |                     |                     |                     |                      |                      |                      |                      |
| Light Source       |          | SMD2835                                                   |                     |                     |                     |                     |                     |                      |                      |                      |                      |
| CCT(K)             |          | 2700K/3000K/4000K/5000K/5700K/6500K                       |                     |                     |                     |                     |                     |                      |                      |                      |                      |
| Lumen (lm)±5%      |          | 1000                                                      | 1200                | 1800                | 2750                | 3300                | 4400                | 2750                 | 3300                 | 4400                 | 6600                 |
| CRI                |          | >80Ra                                                     |                     |                     |                     |                     |                     |                      |                      |                      |                      |
| Beam Angle(°)      |          | 120°                                                      |                     |                     |                     |                     |                     |                      |                      |                      |                      |
| Driver option      |          | Non dimming / Triac Dimming / 1-10v dimming/ Dali dimming |                     |                     |                     |                     |                     |                      |                      |                      |                      |
| Protection Class   |          | Class II                                                  |                     |                     |                     |                     |                     |                      |                      |                      |                      |
| IP Rating          |          | IP20                                                      |                     |                     |                     |                     |                     |                      |                      |                      |                      |
| Material           | Frame    | Aluminum                                                  |                     |                     |                     |                     |                     |                      |                      |                      |                      |
| Material           | Diffuser | PS                                                        |                     |                     |                     |                     |                     |                      |                      |                      |                      |
| Base               |          | Iron                                                      |                     |                     |                     |                     |                     |                      |                      |                      |                      |
| Trim Colour        |          | White/Silver                                              |                     |                     |                     |                     |                     |                      |                      |                      |                      |
| L70                |          | >54000Hrs                                                 |                     |                     |                     |                     |                     |                      |                      |                      |                      |
| Operation Temp.(℃) |          | -20~ 45°C                                                 |                     |                     |                     |                     |                     |                      |                      |                      |                      |
| Installation       |          | Recessed/Pendant/Surface Mount                            |                     |                     |                     |                     |                     |                      |                      |                      |                      |
| Certificates       |          | CE, Rohs, SAA & C-tick                                    |                     |                     |                     |                     |                     |                      |                      |                      |                      |
| Warranty           |          | 3 Years                                                   |                     |                     |                     |                     |                     |                      |                      |                      |                      |