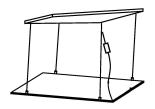

### **LED Panel Light Installation Instruction**

1.suspending

1.A.Fix the anchor into target place on the ceiling B.Fix the installation mount on the ceiling with plastic anchor

2. Hang the panel to ceiling with suspended installation kits

3. Adjust the length of steel wire. Connect the power supply

2.recessed into ceiling

1.remove ceiling plaster slab

3.fix the panel light into right place

4.stabilize the panel

3.surface mount

1.fix the bracket of panel light on the ceiling