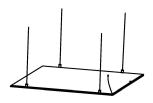

### **LED Panel Light Installation Instruction**

1.suspending

1.A.Fix the anchor into target place on the ceiling B.Fix the installation mount on the ceiling with plastic anchor

2. Hang the panel to ceiling with suspended installation kits

3. Adjust the length of steel wire. Connect the power supply

2.recessed into ceiling

1.remove ceiling plaster slab

3.fix the panel light into right place

4.stabilize the panel

3.surface mount

1.fix the bracket of panel light on the ceiling