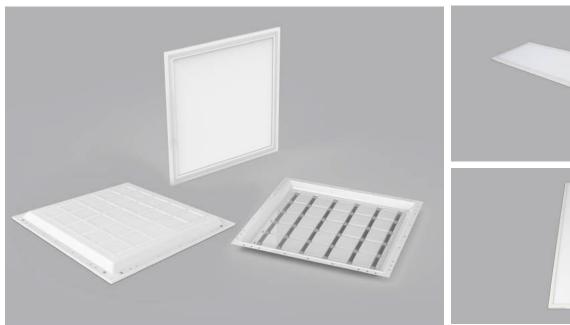

#### **General Features:**

- High efficiency LED chips, >80Ra,100-110lm/w
- Back-lit light, no dark area,no yellowing, uniform lighting
- Ultra-thin slim design,35mm thickness
- High Quality Aluminum frame, high transmittance diffuser
- Low maintenance cost, Light shell
- SAA CE approved reliable driver
- Triac Dimming,1-10V Dimming & Dali Dimming available if require
- Can be Surface Mount/Recessed Mount/Pendant Mount
- 3 years warranty

### **Technical Specifications**

| Model N            | lo.      | AU02-PL3030<br>-10W                                       | AU02-PL6030<br>-12W | AU02-PL6030<br>-18W | AU02-PL6060<br>-25W | AU02-PL6060<br>-30W | AU02-PL6060<br>-40W | AU02-PL12030<br>-25W | AU02-PL12030<br>-30W | AU02-PL12030<br>-40W | AU02-PL12060<br>-60W |
|--------------------|----------|-----------------------------------------------------------|---------------------|---------------------|---------------------|---------------------|---------------------|----------------------|----------------------|----------------------|----------------------|
| Dimension(mm)      |          | 295*295*35                                                | 595*295*35          | 595*295*35          | 595*595*35          | 595*595*35          | 595*595*35          | 1195*295*35          | 1195*295*35          | 1195*295*35          | 1195*595*35          |
| Wattage(w)         |          | 10W                                                       | 12W                 | 18W                 | 25W                 | 30W                 | 40W                 | 25W                  | 30W                  | 40W                  | 60W                  |
| Input Voltage(v)   |          | AC200~240V                                                |                     |                     |                     |                     |                     |                      |                      |                      |                      |
| Light Source       |          | SMD2835                                                   |                     |                     |                     |                     |                     |                      |                      |                      |                      |
| CCT(K)             |          | 2700K/3000K/4000K/5000K/5700K/6500K                       |                     |                     |                     |                     |                     |                      |                      |                      |                      |
| Lumen (lm)±5%      |          | 1000                                                      | 1200                | 1800                | 2750                | 3300                | 4400                | 2750                 | 3300                 | 4400                 | 6600                 |
| CRI                |          | >80Ra                                                     |                     |                     |                     |                     |                     |                      |                      |                      |                      |
| Beam Angle(°)      |          | 120°                                                      |                     |                     |                     |                     |                     |                      |                      |                      |                      |
| Driver option      |          | Non dimming / Triac Dimming / 1-10v dimming/ Dali dimming |                     |                     |                     |                     |                     |                      |                      |                      |                      |
| Protection Class   |          | Class II                                                  |                     |                     |                     |                     |                     |                      |                      |                      |                      |
| IP Rating          |          | IP20                                                      |                     |                     |                     |                     |                     |                      |                      |                      |                      |
| Material           | Frame    | Aluminum                                                  |                     |                     |                     |                     |                     |                      |                      |                      |                      |
| Material           | Diffuser | PS                                                        |                     |                     |                     |                     |                     |                      |                      |                      |                      |
| Base               |          | Iron                                                      |                     |                     |                     |                     |                     |                      |                      |                      |                      |
| Trim Colour        |          | White/Silver                                              |                     |                     |                     |                     |                     |                      |                      |                      |                      |
| L70                |          | >54000Hrs                                                 |                     |                     |                     |                     |                     |                      |                      |                      |                      |
| Operation Temp.(℃) |          | -20~ 45°C                                                 |                     |                     |                     |                     |                     |                      |                      |                      |                      |
| Installation       |          | Recessed/Pendant/Surface Mount                            |                     |                     |                     |                     |                     |                      |                      |                      |                      |
| Certificates       |          | CE, Rohs, SAA & C-tick                                    |                     |                     |                     |                     |                     |                      |                      |                      |                      |
| Warranty           |          | 3 Years                                                   |                     |                     |                     |                     |                     |                      |                      |                      |                      |