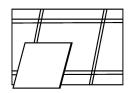

### **LED Panel Light Installation Instruction**

1.suspending

1.A.Fix the anchor into target place on the ceiling B.Fix the installation mount on the ceiling with plastic anchor

2. Hang the panel to ceiling with suspended installation kits

3. Adjust the length of steel wire. Connect the power supply

2.recessed into ceiling

1.remove ceiling plaster slab

3.fix the panel light into right place

4.stabilize the panel

3.surface mount

1.fix the bracket of panel light on the ceiling