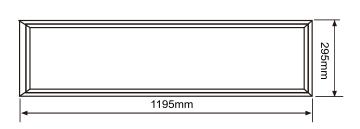

### **Technical Specifications**

| Model N            | lo.      | AU02-PL3030<br>-10W                                       | AU02-PL6030<br>-12W | AU02-PL6030<br>-18W | AU02-PL6060<br>-25W | AU02-PL6060<br>-30W | AU02-PL6060<br>-40W | AU02-PL12030<br>-25W | AU02-PL12030<br>-30W | AU02-PL12030<br>-40W | AU02-PL12060<br>-60W |
|--------------------|----------|-----------------------------------------------------------|---------------------|---------------------|---------------------|---------------------|---------------------|----------------------|----------------------|----------------------|----------------------|
| Dimension(mm)      |          | 295*295*35                                                | 595*295*35          | 595*295*35          | 595*595*35          | 595*595*35          | 595*595*35          | 1195*295*35          | 1195*295*35          | 1195*295*35          | 1195*595*35          |
| Wattage(w)         |          | 10W                                                       | 12W                 | 18W                 | 25W                 | 30W                 | 40W                 | 25W                  | 30W                  | 40W                  | 60W                  |
| Input Voltage(v)   |          | AC200~240V                                                |                     |                     |                     |                     |                     |                      |                      |                      |                      |
| Light Source       |          | SMD2835                                                   |                     |                     |                     |                     |                     |                      |                      |                      |                      |
| CCT(K)             |          | 2700K/3000K/4000K/5000K/5700K/6500K                       |                     |                     |                     |                     |                     |                      |                      |                      |                      |
| Lumen (lm)±5%      |          | 1000                                                      | 1200                | 1800                | 2750                | 3300                | 4400                | 2750                 | 3300                 | 4400                 | 6600                 |
| CRI                |          | >80Ra                                                     |                     |                     |                     |                     |                     |                      |                      |                      |                      |
| Beam Angle(°)      |          | 120°                                                      |                     |                     |                     |                     |                     |                      |                      |                      |                      |
| Driver option      |          | Non dimming / Triac Dimming / 1-10v dimming/ Dali dimming |                     |                     |                     |                     |                     |                      |                      |                      |                      |
| Protection Class   |          | Class II                                                  |                     |                     |                     |                     |                     |                      |                      |                      |                      |
| IP Rating          |          | IP20                                                      |                     |                     |                     |                     |                     |                      |                      |                      |                      |
| Material           | Frame    | Aluminum                                                  |                     |                     |                     |                     |                     |                      |                      |                      |                      |
| Material           | Diffuser | PS                                                        |                     |                     |                     |                     |                     |                      |                      |                      |                      |
| Base               |          | Iron                                                      |                     |                     |                     |                     |                     |                      |                      |                      |                      |
| Trim Colour        |          | White/Silver                                              |                     |                     |                     |                     |                     |                      |                      |                      |                      |
| L70                |          | >54000Hrs                                                 |                     |                     |                     |                     |                     |                      |                      |                      |                      |
| Operation Temp.(℃) |          | -20~ 45°C                                                 |                     |                     |                     |                     |                     |                      |                      |                      |                      |
| Installation       |          | Recessed/Pendant/Surface Mount                            |                     |                     |                     |                     |                     |                      |                      |                      |                      |
| Certificates       |          | CE, Rohs, SAA & C-tick                                    |                     |                     |                     |                     |                     |                      |                      |                      |                      |
| Warranty           |          | 3 Years                                                   |                     |                     |                     |                     |                     |                      |                      |                      |                      |