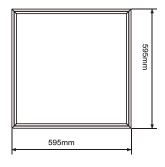

### **Technical Specifications**

| Model N            | lo.      | AU02-PL3030<br>-10W                                       | AU02-PL6030<br>-12W | AU02-PL6030<br>-18W | AU02-PL6060<br>-25W | AU02-PL6060<br>-30W | AU02-PL6060<br>-40W | AU02-PL12030<br>-25W | AU02-PL12030<br>-30W | AU02-PL12030<br>-40W | AU02-PL12060<br>-60W |
|--------------------|----------|-----------------------------------------------------------|---------------------|---------------------|---------------------|---------------------|---------------------|----------------------|----------------------|----------------------|----------------------|
| Dimension(mm)      |          | 295*295*35                                                | 595*295*35          | 595*295*35          | 595*595*35          | 595*595*35          | 595*595*35          | 1195*295*35          | 1195*295*35          | 1195*295*35          | 1195*595*35          |
| Wattage(w)         |          | 10W                                                       | 12W                 | 18W                 | 25W                 | 30W                 | 40W                 | 25W                  | 30W                  | 40W                  | 60W                  |
| Input Voltage(v)   |          | AC200~240V                                                |                     |                     |                     |                     |                     |                      |                      |                      |                      |
| Light Source       |          | SMD2835                                                   |                     |                     |                     |                     |                     |                      |                      |                      |                      |
| CCT(K)             |          | 2700K/3000K/4000K/5000K/5700K/6500K                       |                     |                     |                     |                     |                     |                      |                      |                      |                      |
| Lumen (lm)±5%      |          | 1000                                                      | 1200                | 1800                | 2750                | 3300                | 4400                | 2750                 | 3300                 | 4400                 | 6600                 |
| CRI                |          | >80Ra                                                     |                     |                     |                     |                     |                     |                      |                      |                      |                      |
| Beam Angle(°)      |          | 120°                                                      |                     |                     |                     |                     |                     |                      |                      |                      |                      |
| Driver option      |          | Non dimming / Triac Dimming / 1-10v dimming/ Dali dimming |                     |                     |                     |                     |                     |                      |                      |                      |                      |
| Protection Class   |          | Class II                                                  |                     |                     |                     |                     |                     |                      |                      |                      |                      |
| IP Rating          |          | IP20                                                      |                     |                     |                     |                     |                     |                      |                      |                      |                      |
| Material           | Frame    | Aluminum                                                  |                     |                     |                     |                     |                     |                      |                      |                      |                      |
| Material           | Diffuser | PS                                                        |                     |                     |                     |                     |                     |                      |                      |                      |                      |
| Base               |          | Iron                                                      |                     |                     |                     |                     |                     |                      |                      |                      |                      |
| Trim Colour        |          | White/Silver                                              |                     |                     |                     |                     |                     |                      |                      |                      |                      |
| L70                |          | >54000Hrs                                                 |                     |                     |                     |                     |                     |                      |                      |                      |                      |
| Operation Temp.(℃) |          | -20~ 45°C                                                 |                     |                     |                     |                     |                     |                      |                      |                      |                      |
| Installation       |          | Recessed/Pendant/Surface Mount                            |                     |                     |                     |                     |                     |                      |                      |                      |                      |
| Certificates       |          | CE, Rohs, SAA & C-tick                                    |                     |                     |                     |                     |                     |                      |                      |                      |                      |
| Warranty           |          | 3 Years                                                   |                     |                     |                     |                     |                     |                      |                      |                      |                      |