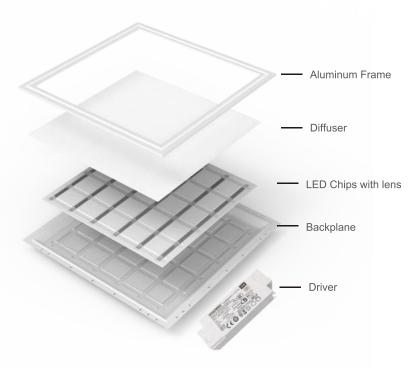

#### **General Features:**

- High efficiency LED chips, >80Ra,100-110lm/w
- Back-lit light, no dark area,no yellowing, uniform lighting
- Ultra-thin slim design,35mm thickness
- High Quality Aluminum frame, high transmittance diffuser
- Low maintenance cost, Light shell
- SAA CE approved reliable driver
- Triac Dimming,1-10V Dimming & Dali Dimming available if require
- Can be Surface Mount/Recessed Mount/Pendant Mount
- 3 years warranty