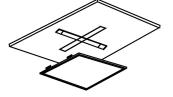

### **LED Panel Light Installation Instruction**

1.suspending

1.A.Fix the anchor into target place on the ceiling B.Fix the installation mount on the ceiling with plastic anchor

2. Hang the panel to ceiling with suspended installation kits

3. Adjust the length of steel wire. Connect the power supply

2.recessed into ceiling

1.remove ceiling plaster slab

3.fix the panel light into right place

4.stabilize the panel

3.surface mount

1.fix the bracket of panel light on the ceiling