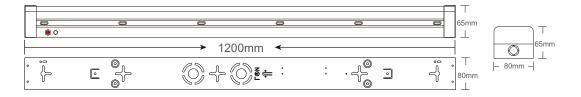

## **Technical Specifications**

| Model No.                |                  | AU01-BAT18W2FXX-ME3.5W AU01-BAT36W4FXX-ME3.5W AU01-BAT50W5  |                  |                  |  |  |  |  |
|--------------------------|------------------|-------------------------------------------------------------|------------------|------------------|--|--|--|--|
| Dimension(mm)            |                  | 600*80*65                                                   | 1200*80*65       | 1500*80*65       |  |  |  |  |
| Cutout(mm)               |                  | /                                                           | /                | /                |  |  |  |  |
| Wattage(w)               | Running Ordinary | 18W                                                         | 36W              | 50W              |  |  |  |  |
|                          | Emergency Mode   | 3.5W run 3 hours                                            | 3.5W run 3 hours | 3.5W run 3 hours |  |  |  |  |
| Input Voltage(v)         |                  | AC220~240V                                                  |                  |                  |  |  |  |  |
| Light Source             |                  | SMD2835                                                     |                  |                  |  |  |  |  |
| SDCM                     |                  | <6                                                          |                  |                  |  |  |  |  |
| CCT(K)                   | 1 CCT            | 2700K/3000K/4000K/5000K/5700K/6500K                         |                  |                  |  |  |  |  |
|                          | 3 CCT            | 3000K-4000K-5000K or 3000K-4000K-5700K or 4000K-5000K-5700K |                  |                  |  |  |  |  |
| Luminious Flux (lm)±5%   |                  | 1620-1710                                                   | 3240-3420        | 4500-4750        |  |  |  |  |
| CRI                      |                  | >80Ra                                                       |                  |                  |  |  |  |  |
| Beam Angle(°)            |                  | 120°                                                        |                  |                  |  |  |  |  |
| Dimming option           |                  | Available                                                   |                  |                  |  |  |  |  |
| Sensor option            |                  | Available                                                   |                  |                  |  |  |  |  |
| Emergency Kits           |                  | Maintained Emergency                                        |                  |                  |  |  |  |  |
| Battery                  |                  | LiFePO4                                                     |                  |                  |  |  |  |  |
| Protection Class         |                  | Class I                                                     |                  |                  |  |  |  |  |
| Degree of protection(IP) |                  | IP20                                                        |                  |                  |  |  |  |  |
| Impact Resistance(IK)    |                  | IK08                                                        |                  |                  |  |  |  |  |
| Material                 | Base             | Iron                                                        |                  |                  |  |  |  |  |
|                          | Heatsink         | Aluminum                                                    |                  |                  |  |  |  |  |
|                          | Diffuser         | PC                                                          |                  |                  |  |  |  |  |
| L70                      |                  | >54000Hrs                                                   |                  |                  |  |  |  |  |
| Glow Wire Test(°C)       |                  | 650℃                                                        |                  |                  |  |  |  |  |
| Operation Temp.(°C)      |                  | -20~ 45℃                                                    |                  |                  |  |  |  |  |
| Installation             |                  | Surface Mounted / Suspended                                 |                  |                  |  |  |  |  |
| Certificates             |                  | CE, Rohs, SAA & C-tick                                      |                  |                  |  |  |  |  |
| Warranty                 |                  | 3 Years                                                     |                  |                  |  |  |  |  |