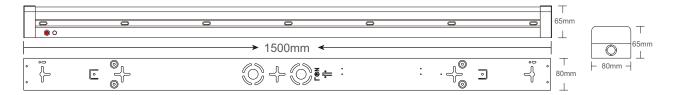

## **Technical Specifications**

| Model No.                |                  | AU01-BAT18W2FXX-ME3.5W AU01-BAT36W4FXX-ME3.5W AU01-BAT50W5  |                  |                  |  |  |  |  |
|--------------------------|------------------|-------------------------------------------------------------|------------------|------------------|--|--|--|--|
| Dimension(mm)            |                  | 600*80*65                                                   | 1200*80*65       | 1500*80*65       |  |  |  |  |
| Cutout(mm)               |                  | /                                                           | /                | /                |  |  |  |  |
| Wattage(w)               | Running Ordinary | 18W                                                         | 36W              | 50W              |  |  |  |  |
|                          | Emergency Mode   | 3.5W run 3 hours                                            | 3.5W run 3 hours | 3.5W run 3 hours |  |  |  |  |
| Input Voltage(v)         |                  | AC220~240V                                                  |                  |                  |  |  |  |  |
| Light Source             |                  | SMD2835                                                     |                  |                  |  |  |  |  |
| SDCM                     |                  | <6                                                          |                  |                  |  |  |  |  |
| CCT(K)                   | 1 CCT            | 2700K/3000K/4000K/5000K/5700K/6500K                         |                  |                  |  |  |  |  |
|                          | 3 CCT            | 3000K-4000K-5000K or 3000K-4000K-5700K or 4000K-5000K-5700K |                  |                  |  |  |  |  |
| Luminious Flux (lm)±5%   |                  | 1620-1710                                                   | 3240-3420        | 4500-4750        |  |  |  |  |
| CRI                      |                  | >80Ra                                                       |                  |                  |  |  |  |  |
| Beam Angle(°)            |                  | 120°                                                        |                  |                  |  |  |  |  |
| Dimming option           |                  | Available                                                   |                  |                  |  |  |  |  |
| Sensor option            |                  | Available                                                   |                  |                  |  |  |  |  |
| Emergency Kits           |                  | Maintained Emergency                                        |                  |                  |  |  |  |  |
| Battery                  |                  | LiFePO4                                                     |                  |                  |  |  |  |  |
| Protection Class         |                  | Class I                                                     |                  |                  |  |  |  |  |
| Degree of protection(IP) |                  | IP20                                                        |                  |                  |  |  |  |  |
| Impact Resistance(IK)    |                  | IK08                                                        |                  |                  |  |  |  |  |
| Material                 | Base             | Iron                                                        |                  |                  |  |  |  |  |
|                          | Heatsink         | Aluminum                                                    |                  |                  |  |  |  |  |
|                          | Diffuser         | PC                                                          |                  |                  |  |  |  |  |
| L70                      |                  | >54000Hrs                                                   |                  |                  |  |  |  |  |
| Glow Wire Test(°C)       |                  | 650℃                                                        |                  |                  |  |  |  |  |
| Operation Temp.(°C)      |                  | -20~ 45℃                                                    |                  |                  |  |  |  |  |
| Installation             |                  | Surface Mounted / Suspended                                 |                  |                  |  |  |  |  |
| Certificates             |                  | CE, Rohs, SAA & C-tick                                      |                  |                  |  |  |  |  |
| Warranty                 |                  | 3 Years                                                     |                  |                  |  |  |  |  |