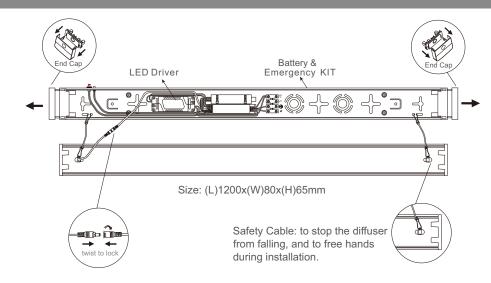

#### Wiring Diagream

#### **General Features:**

- Wire from back or two ends, with big entry hole;
- Big Terminal Block or Quick play & plug connector, easy installation
- LED Replaceable board, very even light distribution
- Suspension strap attached to the lamp & base part, makes installation easier
- Can be Surface Mounted or Suspended
- Can be linked one to another, end by end, without gap
- CE, Rohs, SAA, C-tick & AS/NZ 2293.3 Approved
- LiFePO4 Battery adopted, 3.5W run 3 hours
- 3 years warranty for whole lamp