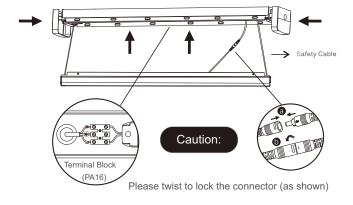

**Surface Mounted** 

Step 2: Secure the mounting bracket to the steel cable

**Suspended Mounted** 

Step 3: Wire the cable into the terminal block through the cable entry hole Insert connector between the base and diffuser; Assemble the diffuser back to the base and also the two caps.

#### **General Features:**

- Wire from back or two ends, with big entry hole;
- Big Terminal Block or Quick play & plug connector, easy installation
- LED Replaceable board, very even light distribution
- Suspension strap attached to the lamp & base part, makes installation easier
- Can be Surface Mounted or Suspended
- Can be linked one to another, end by end, without gap
- CE, Rohs, SAA, C-tick & AS/NZ 2293.3 Approved
- LiFePO4 Battery adopted, 3.5W run 3 hours
- 3 years warranty for whole lamp