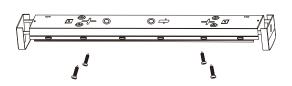

# **Installation Instructions**

Step 1:

Turn off the power supply, slide the end caps, remove the LED diffuser part from the base housing

Step 2: Mount the fitting onto ceiling with wall plugs and screws