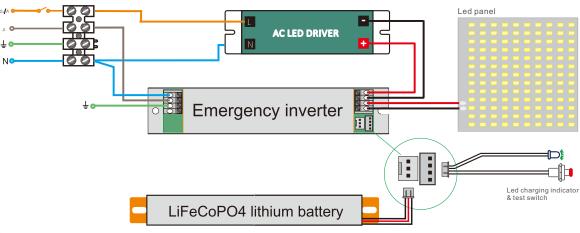

9906              | 10074             |
| AU01-BAT36W4FXX-ME3.5W | 2.3                      | 1                | 1230*100*80            | 2.6                | 4                | 124.5*21.5*18       | 11.2               | 2264              | 4764              | 5196              |
| AU01-BAT50W5FXX-ME3.5W | 2.85                     | 1                | 1530*100*80            | 3.2                | 4                | 154.5*21.5*18       | 13.8               | 1796              | 3844              | 4180              |

 Web.: www.ledofchina.com
 Tel.: +86-0755-27436304
 Fax: +86-0755-28435889

Address.: 6th Floor , No.2 East Area, Shangxue Ind. Park, Bantian, Longgang District, Shenzhen China

Before installation, please read the instructions completely and carefully.

#### Wiring Diagream



#### **Testing**

When luminaire is permanently connected to mains supply, allow the luminaire to fully charge for 16 hours. Conduct following tests once the battery has fully charged:

#### Test 1

A commissioning discharge test must be carried out once the luminaire is connected to mains supply. The emergency luminaire must remain illuminated for at least 2 hours after disconnection from the mains power. NOTE: The luminaire works on standard power when connected to mains supply and switches to 3.5W power during. emergency mode operation.

#### Test 2:

Subsequent tests, performed every 6 months, require the luminaire to successfully operate in emergency mode for 90mins. NOTE: A record shall be maintained of all the discharge tests performed on site at all times.

#### Test Switch and L