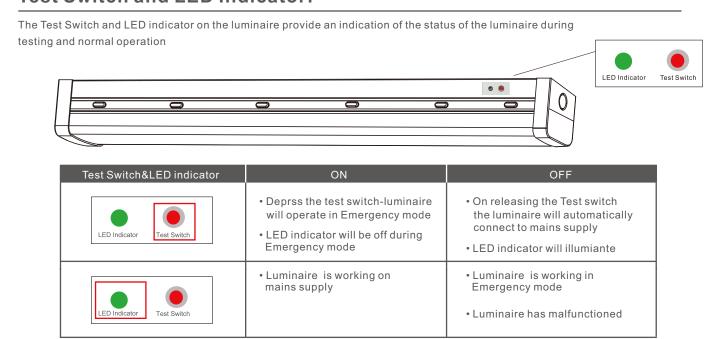

#### Test Switch and LED Indicator:

NOTE: \* Self-test option is available

- \* It is recommended to disconnect the battery before storage or delievery
- \* Battery should be charged once in six months in order to keep it in initial performance