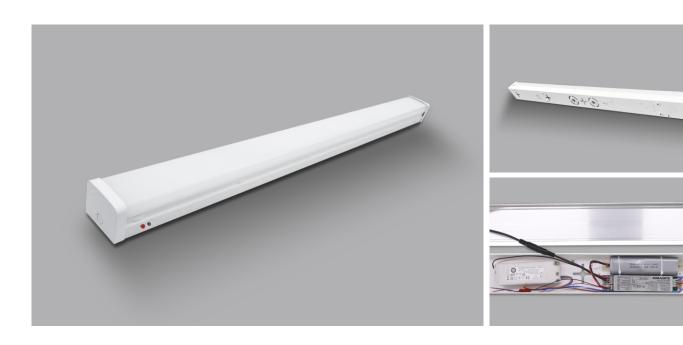

# **Maintained Emergency LED Batten**

#### **General Features:**

- Wire from back or two ends, with big entry hole;
- Big Terminal Block or Quick play & plug connector, easy installation
- LED Replaceable board, very even light distribution
- Suspension strap attached to the lamp & base part, makes installation easier
- Can be Surface Mounted or Suspended
- Can be linked one to another, end by end, without gap
- CE, Rohs, SAA, C-tick & AS/NZ 2293.3 Approved
- LiFePO4 Battery adopted, 3.5W run 3 hours
- 3 years warranty for whole lamp

## **Technical Specifications**

| Model No.                |                  | AU01-BAT18W2FXX-ME3.5W AU01-BAT36W4FXX-ME3.5W AU01-BAT50W5  |                  |                  |  |  |  |  |
|--------------------------|------------------|-------------------------------------------------------------|------------------|------------------|--|--|--|--|
| Dimension(mm)            |                  | 600*80*65                                                   | 1200*80*65       | 1500*80*65       |  |  |  |  |
| Cutout(mm)               |                  | /                                                           | /                | /                |  |  |  |  |
| Wattage(w)               | Running Ordinary | 18W                                                         | 36W              | 50W              |  |  |  |  |
|                          | Emergency Mode   | 3.5W run 3 hours                                            | 3.5W run 3 hours | 3.5W run 3 hours |  |  |  |  |
| Input Voltage(v)         |                  | AC220~240V                                                  |                  |                  |  |  |  |  |
| Light Source             |                  | SMD2835                                                     |                  |                  |  |  |  |  |
| SDCM                     |                  | <6                                                          |                  |                  |  |  |  |  |
| CCT(K)                   | 1 CCT            | 2700K/3000K/4000K/5000K/5700K/6500K                         |                  |                  |  |  |  |  |
|                          | 3 CCT            | 3000K-4000K-5000K or 3000K-4000K-5700K or 4000K-5000K-5700K |                  |                  |  |  |  |  |
| Luminious Flux (lm)±5%   |                  | 1620-1710                                                   | 3240-3420        | 4500-4750        |  |  |  |  |
| CRI                      |                  | >80Ra                                                       |                  |                  |  |  |  |  |
| Beam Angle(°)            |                  | 120°                                                        |                  |                  |  |  |  |  |
| Dimming option           |                  | Available                                                   |                  |                  |  |  |  |  |
| Sensor option            |                  | Available                                                   |                  |                  |  |  |  |  |
| Emergency Kits           |                  | Maintained Emergency                                        |                  |                  |  |  |  |  |
| Battery                  |                  | LiFePO4                                                     |                  |                  |  |  |  |  |
| Protection Class         |                  | Class I                                                     |                  |                  |  |  |  |  |
| Degree of protection(IP) |                  | IP20                                                        |                  |                  |  |  |  |  |
| Impact Resistance(IK)    |                  | IK08                                                        |                  |                  |  |  |  |  |
| Material                 | Base             | Iron                                                        |                  |                  |  |  |  |  |
|                          | Heatsink         | Aluminum                                                    |                  |                  |  |  |  |  |
|                          | Diffuser         | PC                                                          |                  |                  |  |  |  |  |
| L70                      |                  | >54000Hrs                                                   |                  |                  |  |  |  |  |
| Glow Wire Test(°C)       |                  | 650℃                                                        |                  |                  |  |  |  |  |
| Operation Temp.(°C)      |                  | -20~ 45℃                                                    |                  |                  |  |  |  |  |
| Installation             |                  | Surface Mounted / Suspended                                 |                  |                  |  |  |  |  |
| Certificates             |                  | CE, Rohs, SAA & C-tick                                      |                  |                  |  |  |  |  |
| Warranty                 |                  | 3 Years                                                     |                  |                  |  |  |  |  |