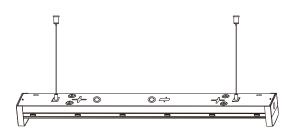

**Surface Mounted** 

Step 2: Secure the mounting bracket to the steel cable

**Suspended Mounted** 

Step 3: Wire the cable into the terminal block through the cable entry hole Insert connector between the base and diffuser; Assemble the diffuser back to the base and also the two caps.