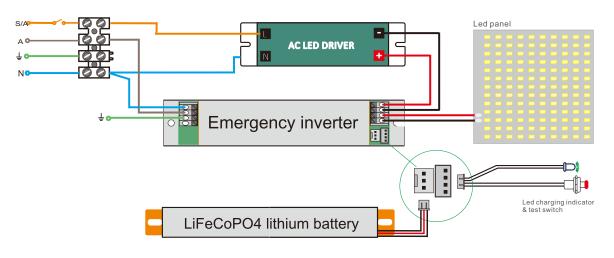

| 9                | 68*32*29            | 15.0               | 4437              | 9144              | 10287             |
| AU01-TRIP36W4F-ME3.5W | 2.00                         | 1                | 1260*100*90            | 2.30               | 9                | 128*32*29           | 22.0               | 2232              | 4689              | 5364              |
| AU01-TRIP50W5F-ME3.5W | 2.20                         | 1                | 1560*100*90            | 2.40               | 9                | 158*32*29           | 23.0               | 1800              | 3789              | 4311              |

Web.: www.ledofchina.com

Tel.: +86-0755-27436304

Address.: 6th Floor, No.2 East Area, Shangxue Ind. Park, Bantian, Longgang District, Shenzhen China

## Wiring Diagream



## Testing

When luminaire is permanently connected to mains supply, allow the luminaire to fully charge for 16 hours. Conduct following tests once the battery has fully charged:

#### Test 1:

A commissioning discharge test must be carried out once the luminaire is connected to mains supply. The emergency luminaire must remain illuminated for at least 2 hours after disconnection from the mains power. NOTE: The luminaire works on standard power when connected to mains supply and switches to 3.5W power during. emergency mode operation.

#### Test 2:

Subsequent tests, performed every 6 months, require the luminaire to successfully operate in emergency mode for 90mins. NOTE: A record shall be maintained of all the discharge tests performed on site at all times.

## Test Switch and LED Indi