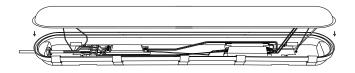

|
| LED Indicator Test Switch | <ul> <li>Luminaire is working on<br/>mains supply</li> </ul>                                                                                         | <ul> <li>Luminaire is working in<br/>Emergency mode</li> <li>Luminaire has malfunctioned</li> </ul>                                                      |  |  |

# Installation Instructions

1. Drill holes and insert plast dowel into the holes, fix the mounting bracket with provided screws.



3. Remove the cover from the housing bas

2. Open the clips with screw drive



4. Loosen the cable gland nd insert the power cable through the cable gland.





5. Connect the power cable o the driver and tighten the cable gland.



7. Mount the fixture on the ceiling / wal



6. Reattach the cover and fasten the clip





Web.: www.ledofchina.com

Tel.: +86-0755-27436304

## Please Note:

\*Product must be installed by licensed electrician.

\*Disconnect or turn off the power before installation.

\*Verify the supply Voltage is the same as rated luminaire voltage.

## **Applications:**

- Parking lots
- Warehouses
- Factories

- balcony
- Car washing station







### Packing List (each inner box)

| Tri-proof light             | 1pcs |
|-----------------------------|------|
| Screw                       | 6pcs |
| Brackets                    | 2pcs |
| Connector                   | 1pcs |
| Clip used to hold the wires | 1pcs |

basements

Tunnels

Lofts

Web.: www.ledofchina.com