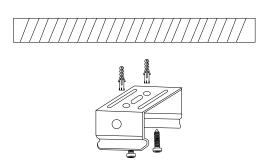

# Installation Instructions

1. Drill holes and insert plast dowel into the holes, fix the mounting bracket with provided screws.

3. Remove the cover from the housing bas

2. Open the clips with screw drive