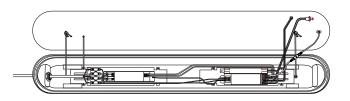

cally<br/>connect to mains supply</li> <li>LED indicator will illumiante</li> </ul> |  |  |
| LED Indicator Test Switch | <ul> <li>Luminaire is working on<br/>mains supply</li> </ul>                                                                                         | <ul> <li>Luminaire is working in<br/>Emergency mode</li> <li>Luminaire has malfunctioned</li> </ul>                                                      |  |  |

# Installation Instructions

1. Drill holes and insert plast dowel into the holes, fix the mounting bracket with provided screws.



3. Remove the cover from the housing bas

2. Open the clips with screw drive



4. Loosen the cable gland nd insert the power cable through the cable gland.





5. Connect the power cable o the driver and tighten the cable gland.



7. Mount the fixture on the ceiling / wal



6. Reattach the cover and fasten the clip





Web.: www.ledofchina.com

Tel.: +86-0755-27436304

## Please Note:

\*Product must be installed by licensed electrician.

\*Disconnect or turn off the power before installation.

\*Verify the supply Voltage is the same as rated luminaire voltage.

## **Applications:**

- Parking lots
- Warehouses
- Factories

- balcony
- Car washing station







### Packing List (each inner box)

| Tri-proof light             | 1pcs |
|-----------------------------|------|
| Screw                       | 6pcs |
| Brackets                    | 2pcs |
| Connector                   | 1pcs |
| Clip used to hold the wires | 1pcs |

basements

Tunnels

Lofts

Web.: www.ledofchina.com