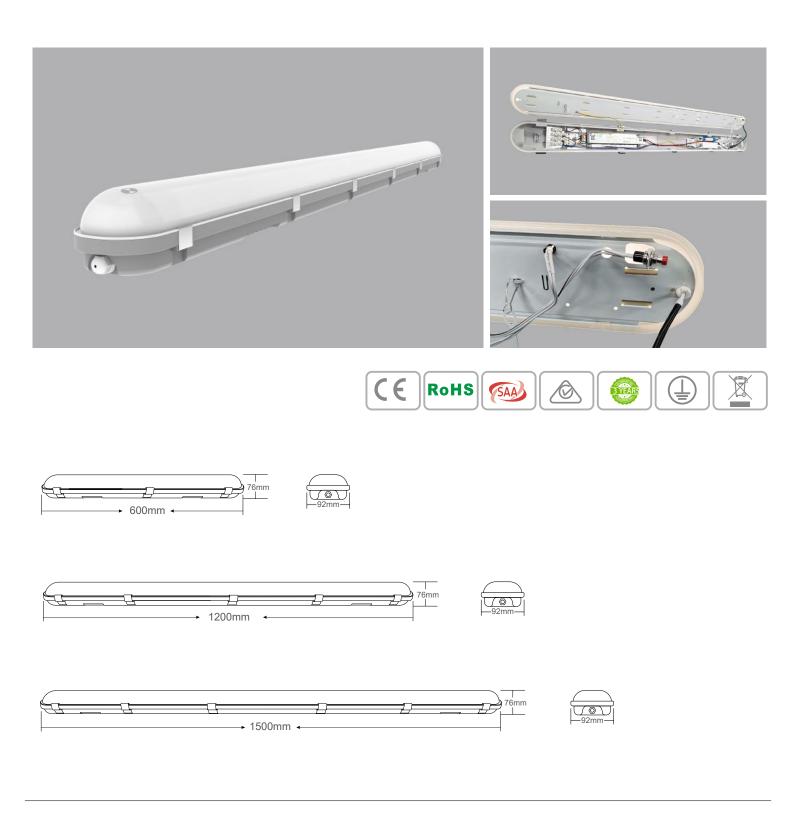

## **Technical Specifications**

| Model No.                |                  | AU01-TRIP18W2F-ME3.5W                                       | AU01TRIP36W4F-ME3.5W | AU01-TRIP50W5F-ME3.5W |  |  |  |
|--------------------------|------------------|-------------------------------------------------------------|----------------------|-----------------------|--|--|--|
| Dimension(mm)            |                  | 600*92*76                                                   | 600*92*76 1200*92*76 |                       |  |  |  |
| Wattage(w)               | Running Ordinary | 18W                                                         | 36W                  | 50W                   |  |  |  |
|                          | Emergency Mode   | 3.5W run 3 hours                                            | 3.5W run 3 hours     | 3.5W run 3 hours      |  |  |  |
| Input Voltage(v)         |                  | AC200~240V                                                  |                      |                       |  |  |  |
| Light Source             |                  | SMD2835                                                     |                      |                       |  |  |  |
| SDCM                     |                  | <6                                                          |                      |                       |  |  |  |
| Single CCT :             |                  | 2700K/3000K/4000K/5700K/6500K                               |                      |                       |  |  |  |
| 3CCT                     |                  | 3000K-4000K-5000K or 3000K-4000K-5700K or 4000K-5000K-5700K |                      |                       |  |  |  |
| CRI                      |                  | >80                                                         |                      |                       |  |  |  |
| _umen (lm)±5%            |                  | 2052-2268                                                   | 4104-4536            | 5700-6300             |  |  |  |
| Beam Angle(°)            |                  | 120°                                                        |                      |                       |  |  |  |
| Dimming option           |                  | Triac Dimming, 1-10V Dimming & Dali Dimming available       |                      |                       |  |  |  |
| Sensor option            |                  | Available                                                   |                      |                       |  |  |  |
| Emergency Kits           |                  | Maintained Emergency                                        |                      |                       |  |  |  |
| Protection Class         |                  | Class I                                                     |                      |                       |  |  |  |
| Degree of protection(IP) |                  | IP65                                                        |                      |                       |  |  |  |
| Impact Resistance(IK)    |                  | IK08                                                        |                      |                       |  |  |  |
|                          | Brackets         | Stainless steel                                             |                      |                       |  |  |  |
| Material                 | Heatsink         | PC                                                          |                      |                       |  |  |  |
|                          | Diffuser         | PC                                                          |                      |                       |  |  |  |
| L70                      |                  | >54000Hrs                                                   |                      |                       |  |  |  |
| Glow Wire Test(℃)        |                  | 650℃                                                        |                      |                       |  |  |  |
| Operation Temp.(℃)       |                  | <b>-20~ 45</b> ℃                                            |                      |                       |  |  |  |
| Installation             |                  | Surface Mounted / Suspended                                 |                      |                       |  |  |  |
| Certificates             |                  | CE, Rohs, SAA& C-tick                                       |                      |                       |  |  |  |
| Warranty                 |                  | 3 Years                                                     |                      |                       |  |  |  |