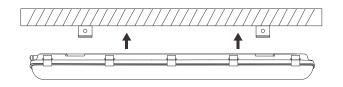

# Installation Instructions

1. Drill holes and insert plast dowel into the holes, fix the mounting bracket with provided screws.

3. Remove the cover from the housing bas

2. Open the clips with screw drive

4. Loosen the cable gland nd insert the power cable through the cable gland.

5. Connect the power cable o the driver and tighten the cable gland.

7. Mount the fixture on the ceiling / wal

6. Reattach the cover and fasten the clip