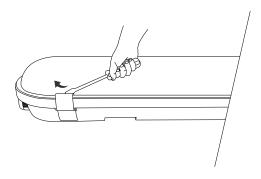

# Installation Instructions

1. Drill holes and insert plast dowel into the holes, fix the mounting bracket with provided screws.

3. Remove the cover from the housing bas

2. Open the clips with screw drive

4. Loosen the cable gland nd insert the power cable through the cable gland.

5. Connect the power cable o the driver and tighten the cable gland.

7. Mount the fixture on the ceiling / wal

6. Reattach the cover and fasten the clip