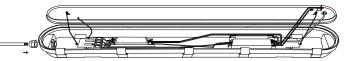

| <ul> <li>On releasing the Test switch<br/>the luminaire will automatically<br/>connect to mains supply</li> <li>LED indicator will illumiante</li> </ul> |  |  |
| LED Indicator Test Switch | <ul> <li>Luminaire is working on<br/>mains supply</li> </ul>                                                                                         | <ul> <li>Luminaire is working in<br/>Emergency mode</li> <li>Luminaire has malfunctioned</li> </ul>                                                      |  |  |

# Installation Instructions

1. Drill holes and insert plast dowel into the holes, fix the mounting bracket with provided screws.



3. Remove the cover from the housing bas

2. Open the clips with screw drive



4. Loosen the cable gland nd insert the power cable through the cable gland.





5. Connect the power cable o the driver and tighten the cable gland.



7. Mount the fixture on the ceiling / wal



6. Reattach the cover and fasten the clip





Web.: www.ledofchina.com

Tel.: +86-0755-27436304

## Please Note:

\*Product must be installed by licensed electrician.

\*Disconnect or turn off the power before installation.

\*Verify the supply Voltage is the same as rated luminaire voltage.

## **Applications:**

- Parking lots
- Warehouses
- Factories

- balcony
- Car washing station







### Packing List (each inner box)

| Tri-proof light             | 1pcs |
|-----------------------------|------|
| Screw                       | 6pcs |
| Brackets                    | 2pcs |
| Connector                   | 1pcs |
| Clip used to hold the wires | 1pcs |

basements

Tun