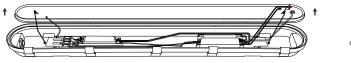

l> | <ul> <li>On releasing the Test switch<br/>the luminaire will automatically<br/>connect to mains supply</li> <li>LED indicator will illumiante</li> </ul> |  |  |
| LED Indicator Test Switch | <ul> <li>Luminaire is working on<br/>mains supply</li> </ul>                                                                                         | <ul> <li>Luminaire is working in<br/>Emergency mode</li> <li>Luminaire has malfunctioned</li> </ul>                                                      |  |  |

# Installation Instructions

1. Drill holes and insert plast dowel into the holes, fix the mounting bracket with provided screws.



3. Remove the cover from the housing bas

2. Open the clips with screw drive



4. Loosen the cable gland nd insert the power cable through the cable gland.





5. Connect the power cable o the driver and tighten the cable gland.



7. Mount the fixture on the ceiling / wal



6. Reattach the cover and fasten the clip





Web.: www.ledofchina.com

Tel.: +86-0755-27436304

## Please Note:

\*Product must be installed by licensed electrician.

\*Disconnect or turn off the power before installation.

\*Verify the supply Voltage is the same as rated luminaire voltage.

## **Applications:**

- Parking lots
- Warehouses
- Factories

- balcony
- Car washing station







### Packing List (each inner box)

| Tri-proof light             | 1pcs |
|-----------------------------|------|
| Screw                       | 6pcs |
| Brackets                    | 2pcs |
| Connector                   | 1pcs |
| Clip used to hold the wires | 1pcs |

basements

T