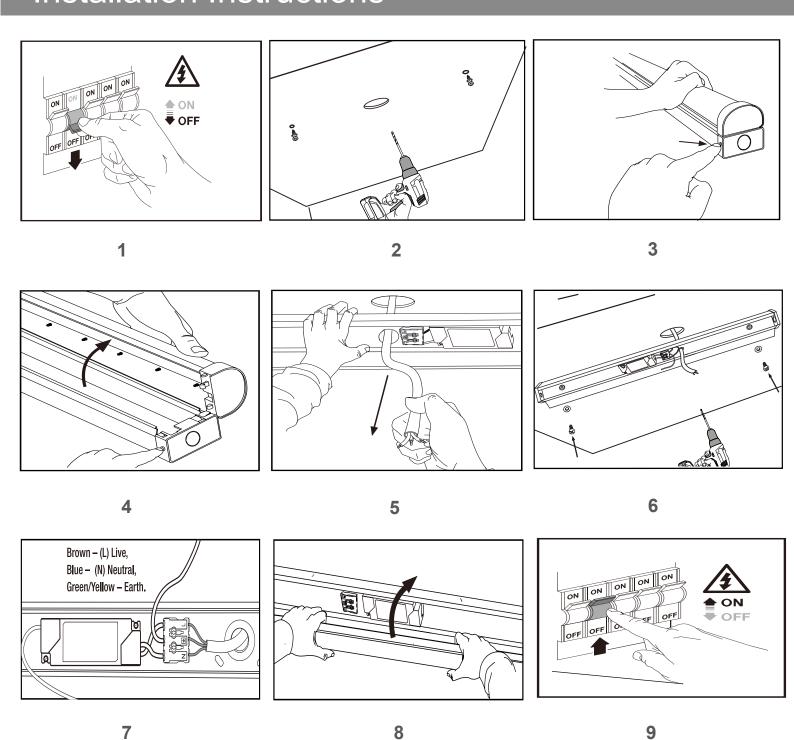

# **Installation Instructions**

#### **Please Note:**

- \*Turn off and isolate the electrical supply before connecting this tting to the building wires.
- \*Must be installed, or connected by licenced electrician.
- \*The Luminaires are intended for indoor use only.