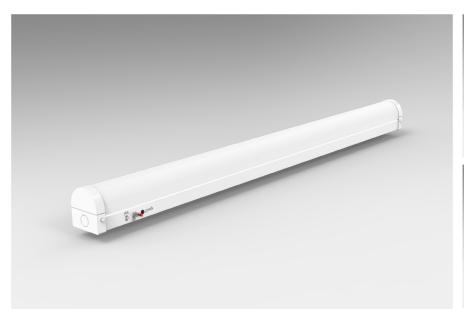

# **NOVA LED Batten-Emergency**

AU03-BAT Series

Web.: www.ledofchina.com

Email: auniqueled@ledofchina.com

Tel.: +86-0755-27436304

Fax: +86-0755-28435889

Address.: 6th Floor , No.2 East Area, Shangxue Ind. Park, Bantian, Longgang District, Shenzhen China

### General Features:

- Wire from back or two ends, with big entry hole;
- Big Terminal Block or Quick play & plug connector, easy
- installation LED Replaceable board, very even light distribution
- One button to open the fixture, easy and fast
- The base and the diffuser are flexibly connected
- Suspension strap attached to the lamp & base part, makes installation easier
- Can be Surface Mounted or Suspended
- Can be linked one to another, end by end, without gap
- Triac Dimming, 1-10V Dimming & Dali Dimming available
- LiFePO4 Battery adopted, 3.5W run 3 hours