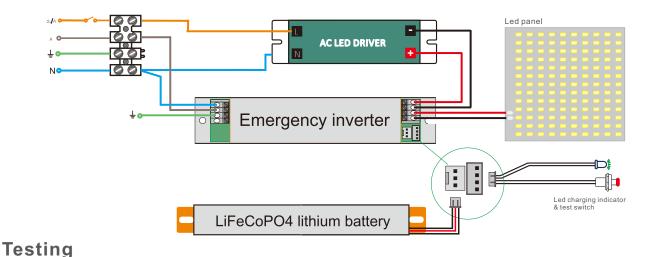

#### Wiring Diagream

When luminaire is permanently connected to mains supply, allow the luminaire to fully charge for 24 hours. Conduct following tests once the battery has fully charged:

#### Test 1:

A commissioning discharge test must be carried out once the luminaire is connected to mains supply.

The emergency luminaire must remain illuminated for at least 2 hours after disconnection from the mains power.

NOTE: The luminaire works on standard power when connected to mains supply and switches to 3.5W power during. emergency mode operation.

#### Test 2:

Subsequent tests, performed every 6 months, require the luminaire to successfully operate in emergency mode for 90mins. NOTE: A record shall be maintained of all the discharge tests performed on site at all times.