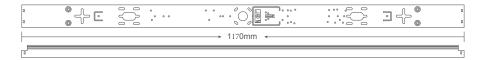

## **Technical Specifications**

| Model No.                |          | AU03-BAT18W2FME                                             | AU03-BAT36W4FME | AU03-BATW5FME | AU03-BAT60W6FME |
|--------------------------|----------|-------------------------------------------------------------|-----------------|---------------|-----------------|
| Dimension(mm)            |          | 600*65*70                                                   | 1200*65*70      | 1200*65*70    | 1200*65*70      |
| Cutout(mm)               |          | 1                                                           | /               | /             | /               |
| Wattage(w)               |          | 18W                                                         | 36W             | 50W           | 60W             |
| Input Voltage(v)         |          | AC220~240V                                                  |                 |               |                 |
| Light Source             |          | SMD2835                                                     |                 |               |                 |
| SDCM                     |          | <6                                                          |                 |               |                 |
| CCT(K)                   | 1 CCT    | 2700K/3000K/4000K/5000K/5700K/6500K                         |                 |               |                 |
|                          | 3 CCT    | 3000K-4000K-5000K or 3000K-4000K-5700K or 4000K-5000K-5700K |                 |               |                 |
| Luminious Flux (lm)?%    |          | 2160lm±5%                                                   | 4320lm±5%       | 6000lm±5%     | 7200±5%         |
| CRI                      |          | >80Ra                                                       |                 |               |                 |
| Beam Angle(°)            |          | 120°                                                        |                 |               |                 |
| Dimming option           |          | Available                                                   |                 |               |                 |
| Sensor option            |          | Available                                                   |                 |               |                 |
| Emergency Kits           |          | Available                                                   |                 |               |                 |
| Protection Class         |          | Class I                                                     |                 |               |                 |
| Degree of protection(IP) |          | IP20                                                        |                 |               |                 |
| Impact Resistance(IK)    |          | IK08                                                        |                 |               |                 |
| Material                 | Base     | Iron                                                        |                 |               |                 |
|                          | Heatsink | Iron                                                        |                 |               |                 |
|                          | Diffuser | PC                                                          |                 |               |                 |
| L70                      |          | 54000hrs                                                    |                 |               |                 |
| Glow Wire Test(°C)       |          | 650°C                                                       |                 |               |                 |
| Operation Temp.(°C)      |          | -20~ 45°C                                                   |                 |               |                 |
| Installation             |          | Surface Mounted / Suspended                                 |                 |               |                 |
| Certificates             |          | CE, Rohs, SAA & C-tick                                      |                 |               |                 |
| Warranty                 |          | 3 Years                                                     |                 |               |                 |