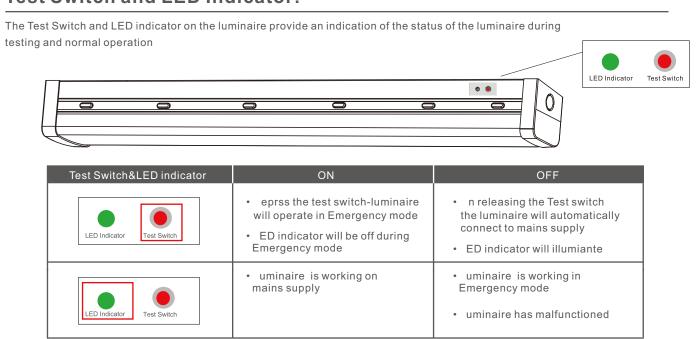

#### Test Switch and LED Indicator:

NOTE: \* Self-test option is available

- $^{\star}$  It is recommended to disconnect the battery before storage or delievery
- \* Battery should be charged once in six months in order to keep it in initial performance