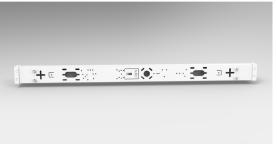

#### Wiring Diagream

When luminaire is permanently connected to mains supply, allow the luminaire to fully charge for 24 hours. Conduct following tests once the battery has fully charged:

#### Test Switch and LED Indicator:

NOTE: \* Self-test option is available

- $^{\star}$  It is recommended to disconnect the battery before storage or delievery
- \* Battery should be charged once in six months in order to keep it in initial performance