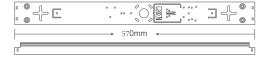

## **Technical Specifications**

| Model No.                |          | AU03-BAT18W2FME                                             | AU03-BAT36W4FME | AU03-BATW5FME | AU03-BAT60W6FME |
|--------------------------|----------|-------------------------------------------------------------|-----------------|---------------|-----------------|
| Dimension(mm)            |          | 600*65*70                                                   | 1200*65*70      | 1200*65*70    | 1200*65*70      |
| Cutout(mm)               |          | 1                                                           | /               | /             | /               |
| Wattage(w)               |          | 18W                                                         | 36W             | 50W           | 60W             |
| Input Voltage(v)         |          | AC220~240V                                                  |                 |               |                 |
| Light Source             |          | SMD2835                                                     |                 |               |                 |
| SDCM                     |          | <6                                                          |                 |               |                 |
| CCT(K)                   | 1 CCT    | 2700K/3000K/4000K/5000K/5700K/6500K                         |                 |               |                 |
|                          | 3 CCT    | 3000K-4000K-5000K or 3000K-4000K-5700K or 4000K-5000K-5700K |                 |               |                 |
| Luminious Flux (lm)?%    |          | 2160lm±5%                                                   | 4320lm±5%       | 6000lm±5%     | 7200±5%         |
| CRI                      |          | >80Ra                                                       |                 |               |                 |
| Beam Angle(°)            |          | 120°                                                        |                 |               |                 |
| Dimming option           |          | Available                                                   |                 |               |                 |
| Sensor option            |          | Available                                                   |                 |               |                 |
| Emergency Kits           |          | Available                                                   |                 |               |                 |
| Protection Class         |          | Class I                                                     |                 |               |                 |
| Degree of protection(IP) |          | IP20                                                        |                 |               |                 |
| Impact Resistance(IK)    |          | IK08                                                        |                 |               |                 |
| Material                 | Base     | Iron                                                        |                 |               |                 |
|                          | Heatsink | Iron                                                        |                 |               |                 |
|                          | Diffuser | PC                                                          |                 |               |                 |
| L70                      |          | 54000hrs                                                    |                 |               |                 |
| Glow Wire Test(°C)       |          | 650°C                                                       |                 |               |                 |
| Operation Temp.(°C)      |          | -20~ 45°C                                                   |                 |               |                 |
| Installation             |          | Surface Mounted / Suspended                                 |                 |               |                 |
| Certificates             |          | CE, Rohs, SAA & C-tick                                      |                 |               |                 |
| Warranty                 |          | 3 Years                                                     |                 |               |                 |